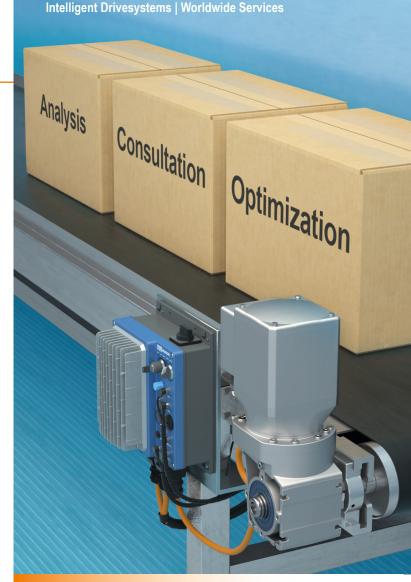

## Get to know your application!

The right drive selection delivers long-term benefits to your bottom line. The NORD ECO service will help you identify the most energy-efficient design for your application.

## **Our advisory concept:**

- Analyze installed drives with regards to energy efficiency, dimensioning, and number of variants
- Determine current energy consumption levels for relevant drive applications
- Test single replacement unit to verify possible energy savings
- Generate a report on findings
- Provide recommendations for energy-efficient concept that meets application needs

Save energy and reduce costs – with NORD DRIVESYSTEMS

**Application** analysis

Record and review energy consumption data

Identify opportunities for energy savings

Deliver cost savings through most energyefficient design