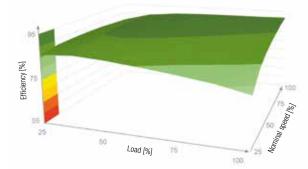

## IE5+ drive unit energy efficient

Use of IE5+ synchronous motors minimises the costs over the entire service life. NORD IE5+ motors achieve considerably greater efficiency and a fast return on investment (ROI).