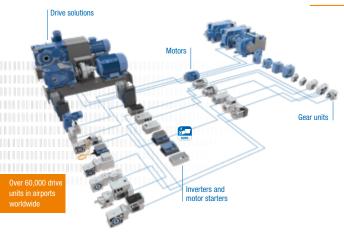

### Global presence

- ▶ NORD DRIVESYSTEMS is represented in 98 countries throughout the world
- ▶ Global production, assembly, service and sales network

Headquarters:
Getriebebau NORD GmbH & Co. KG
Getriebebau-Nord-Str. 1
22941 Bargteheide, Germany
T: +49 45 32 / 289 0
F: +49 45 32 / 289 22 53
info@nord.com