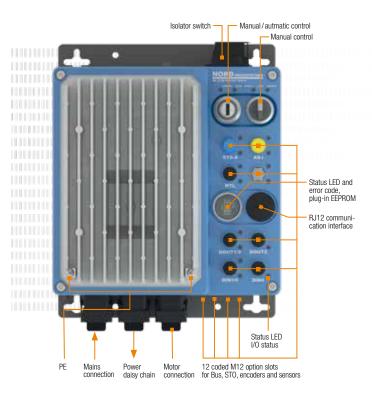

## NORDAC *LINK* field distribution system (SK 250E)

- Internal or external braking resistor
- External 24V supply for the control board, thereby the drive units can be accessed via the bus even without the 400 V AC mains voltage.
- Decentralised installation
- Plug-in inverter
- Plug-in EEPROM
   Data can be transferred if servicing is required.