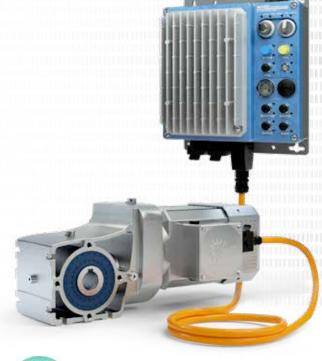

## The ideal solution for intralogistics and airport technology

- Highly efficient 2-stage bevel gear unit
- ▶ IE5+ PMSM synchronous motor
- Power plug connector

- Signal connector
- Incremental encoder
- Pre-assembled cable
- High overload capacity