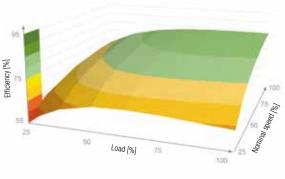

## IE5+ drive unit energy efficient

Use of IE5+ synchronous motors minimises the costs over the entire service life. NORD IE5+ motors achieve considerably greater efficiency and a fast return on investment (ROI).