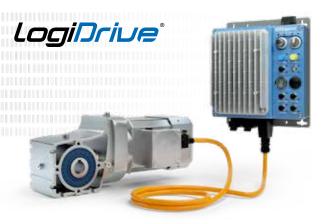

# **NORD LogiDrive**

## The ideal solution for intralogistics and airport technology

- Highly efficient 2-stage bevel gear unit
- ▶ IE5+ PMSM synchronous motor
- Power plug connector

- Signal connector
- Incremental encoder
- Pre-assembled cable
- High overload capacity