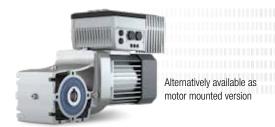

## The ideal solution for intralogistics and airport technology

- Highly efficient 2-stage bevel gear unit
- ▶ IE5+ PMSM synchronous motor
- Power plug connector

- Signal connector
- Incremental encoder
- Pre-assembled cable
- High overload capacity