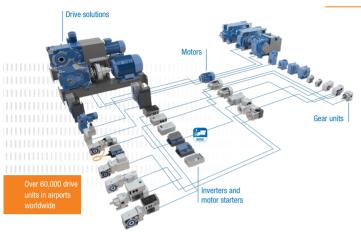

#### Variant reduction

- > Standardisation of geared motor versions specially tailored to intralogistic and airport technology
- Easy Engineering
- Easy Selection
- ▶ Large speed range through inverter technology

#### Service and maintenance friendly

- Considerable reduction of spare part stocks
- Service friendly through Plug-and-Play technology
- Compact, space-saving design
- Weight reduction with lightweight aluminium housing
- ▶ Replacement of individual components possible

#### Global presence

- ▶ NORD DRIVESYSTEMS is represented in 98 countries throughout the world
- Global production, assembly, service and sales network

Member of the NORD DRIVESYSTEMS Group

EN - S5200 Part No. 6091202 / 4021