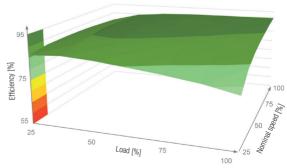

# IE5+ drive unit energy efficient

Use of IE5+ synchronous motors minimises the costs over the entire service life. NORD IE5+ motors achieve considerably greater efficiency and a fast return on investment (ROI).

#### IE3 drive units (Asynchronous technology)

IE5+ drive units (PMSM technology)

www.nord.com

www.nord.com