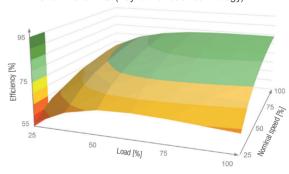

# IE5+ drive unit energy efficient

Use of IE5+ synchronous motors minimises the costs over the entire service life. NORD IE5+ motors achieve considerably greater efficiency and a fast return on investment (ROI).

#### IE3 drive units (Asynchronous technology)

IE5+ drive units (PMSM technology)

www.nord.com

www.nord.com