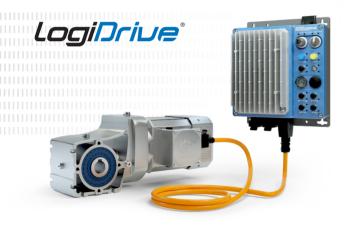

For post/parcel and airport technology

**LogiDrive**®

S5200 6091202 4021 F5 6S.indd 1 19.10.21 12:32

### The ideal solution for intralogistics and airport technology

- Highly efficient 2-stage bevel gear unit
- ▶ IE5+ PMSM synchronous motor
- Power plug connector

- Signal connector
- Incremental encoder
- Pre-assembled cable
- High overload capacity