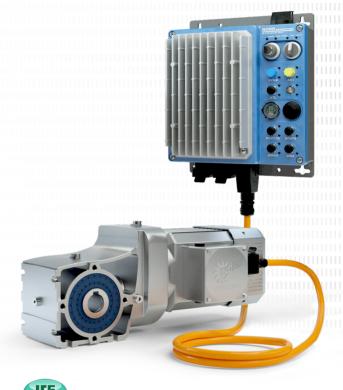

### The ideal solution for intralogistics and airport technology

- Highly efficient 2-stage bevel gear unit
- ▶ IE5+ PMSM synchronous motor
- Power plug connector

- Signal connector
- Incremental encoder
- Pre-assembled cable
- High overload capacity

## NORDAC LINK field distribution system (SK 250E)

- Internal or external braking resistor
- External 24V supply for the control board, thereby the drive units can be accessed via the bus even without the 400V AC mains voltage.
- Decentralised installation
- Plug-in inverter
- Plug-in EEPROM Data can be transferred if servicing is required.