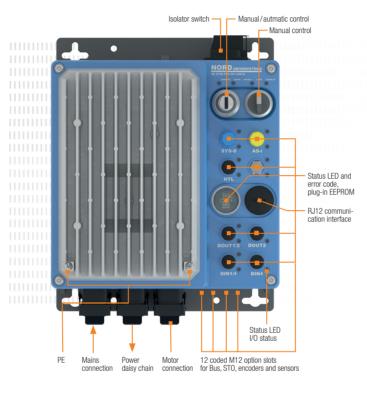

## NORDAC LINK field distribution system (SK 250E)

- Internal or external braking resistor
- External 24V supply for the control board, thereby the drive units can be accessed via the bus even without the 400V AC mains voltage.
- Decentralised installation
- Plug-in inverter
- Plug-in EEPROM Data can be transferred if servicing is required.