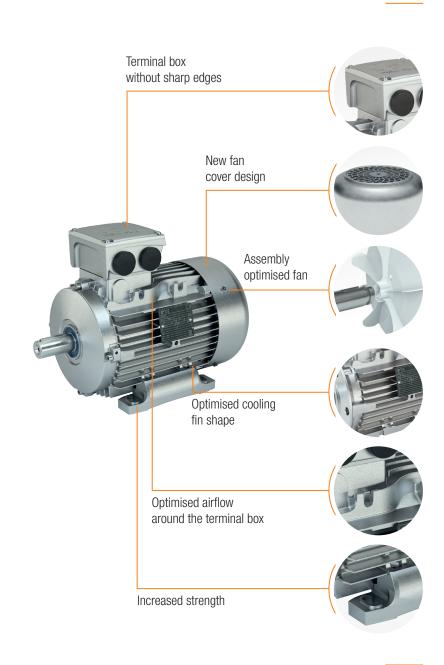

## What's new:

- New Design
  - Modern angular design due to cooling fins adapted in depth and shape
  - ▶ Terminal box without sharp edges and corners
  - Reinforced feet for better stability
- Improved cooling
  - Optimised airflow over cooling fins
- New fan cover design
  - Modern design
  - Easy installation, even with motor-mounted frequency inverter
- Assembly-optimised fan
  - Simple click mechanism for fast installation and removal
- Optimised encoder installation
  - ▶ Full impact protection due to fan cowl
  - Improved cooling because the encoder is not within the airflow
- Retrofit of an encoder possible