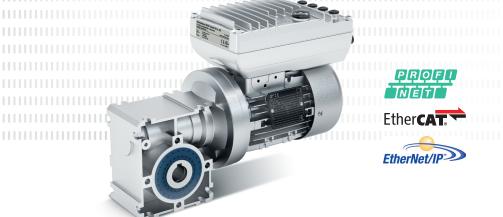

- Decentralised frequency inverter, motor- or wall-mounted
- NORDAC inverter
  - Ethernet interface can be enhanced via optional module
  - PROFIsafe possible
  - Large number I/O, can additionally expanded
  - Selectable motor parameters
  - Maintenance switch, key switch
  - PLC functionality for drive-related functions

## | ADVANCED

- High efficiency (IE5+) with partial load ranges/speed due to PMSM technology
- High-efficiency overall solution
- Plug and Play
- High power density
- Selectable motor parameters
- Wide speed range
- High overload
- Compact design
- Motor-mounted
- Global motor, global certifications
- Small size for a wide power range