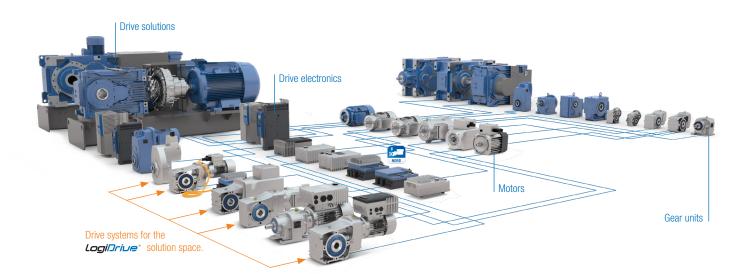

## **NORD DRIVESYSTEMS Group**

Geared motors

Frequency inverters and motor starters

- Headquarters and technology centre in Bargteheide near Hamburg
- Innovative drive solutions for more than 100 branches of industry
- 7 production locations with cutting edge technology produce gear units, motors and drive electronics for complete drive systems from a single source
- NORD has 48 subsidiaries in 36 countries and further sales partners in more than 50 countries. They provide local stocks, assembly centres, technical support and customer service
- More than 4,700 employees throughout the world create customised solutions

## LogiDrive Solutions

Airport

Post & Parcel

Warehouse

Our customers have very individual applications and requirements. We provide tried and tested safe solutions for many applications in the logistics industry.

Whether your focus is on efficiency, a small number of variants, software solutions or predictive maintenance – we have the right solution for you.

We call this our solution space. Tried and tested solutions for common applications with different objectives. Here you will find tried and tested solutions for the airport, post & parcel and warehouse sectors. You have the possibility to directly apply this in your systems or to adjust your solution individually using our comprehensive modular system