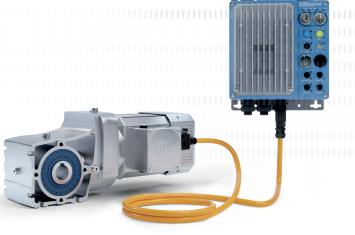

#### ADVANCED

- High efficiency (IE5+) with partial load ranges/speed due to PMSM technology
- Plug and Play
- High power density
  - BG 90 up to 3.7 kW
- High overload
- Compact design
- Global motor, global certifications
- High availability, e.g. version reduction/ standardisation
- Simple installation, commissioning and service thanks to full pluggability
- Simple engineering
- Versatile

- Decentralised frequency inverter, motor- or wall-mounted
- NORDAC inverter
  - Ethernet interface can be enhanced via optional module
  - PROFIsafe possible
  - Large number I/O, can additionally expanded
  - Selectable motor parameters
  - Maintenance switch, key switch
  - PLC functionality for drive-related functions

- DuoDrive Fewer wear-prone parts ensure the lowest possible downtimes and reduce maintenance costs
- The most efficient drive system on the market
- Universal mounting position (DuoDrive)
  Version reduction
- Low noise level
- Integrated encoder in the motor
- High dynamics due to low inertia