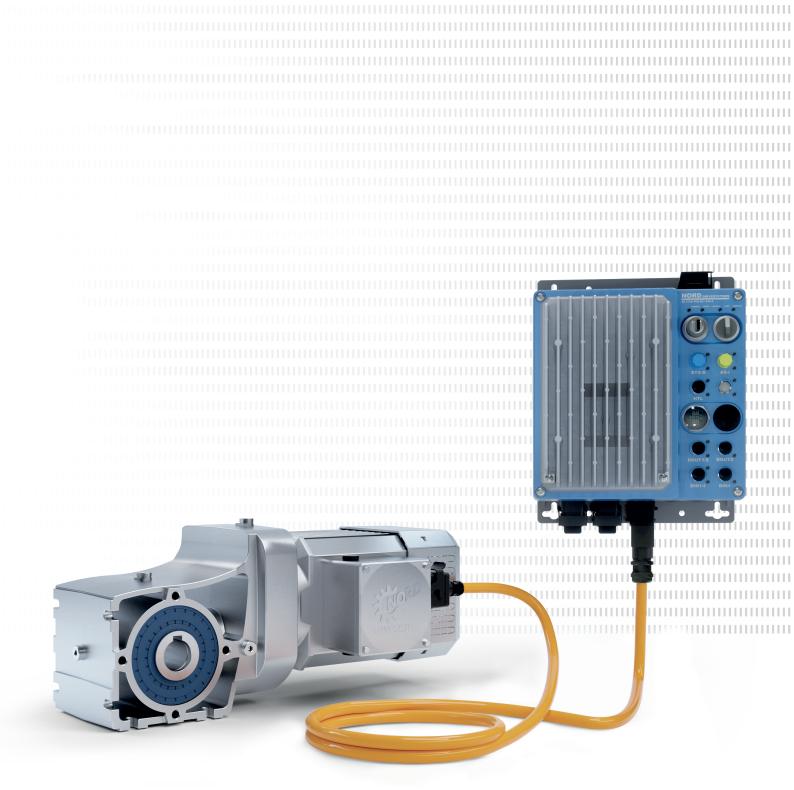

#### ADVANCED

- High efficiency (IE5+) with partial load ranges/speed due to PMSM technology
- Plug and Play
- High power density
  - BG 90 up to 3.7 kW
- High overload
- Compact design
- Global motor, global certifications
- High availability, e.g. version reduction/ standardisation
- Simple installation, commissioning and service thanks to full pluggability
- Simple engineering
- Versatile

- Decentralised frequency inverter, motor- or wall-mounted
- NORDAC inverter
  - Ethernet interface can be enhanced via optional module
  - PROFIsafe possible
  - Large number I/O, can additionally expanded
  - Selectable motor parameters
  - Maintenance switch, key switch
  - PLC functionality for drive-related functions

- DuoDrive Fewer wear-prone parts ensure the lowest possible downtimes and reduce maintenance costs
- The most efficient drive system on the market
- Universal mounting position (DuoDrive)
  Version reduction
- Low noise level
- Integrated encoder in the motor
- High dynamics due to low inertia

# LogiDrive<sup>®</sup> Solution space

Chain and roller conveyors, belt and pallet conveyor technology, container conveyor technology, overhead conveyor

- ▶ High power density BG 90 up to 3.7 kW
- Multi-dialect chip
- Firmware updates via industrial BUS possible
- ► FLEX, for the time being for the higher power ranges (not covered by ON)
- > PLC functionality for drive-related functions