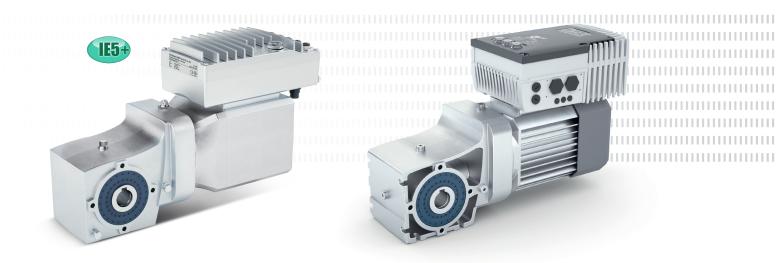

#### ADVANCED

- High efficiency (IE5+) with partial load ranges/speed due to PMSM technology
- Plug and Play
- High power density
  - BG 90 up to 3.7 kW
- High overload
- Compact design
- Global motor, global certifications
- High availability, e.g. version reduction/ standardisation
- Simple installation, commissioning and service thanks to full pluggability
- Simple engineering
- Versatile

- Decentralised frequency inverter, motor- or wall-mounted
- NORDAC inverter
  - Ethernet interface can be enhanced via optional module
  - PROFIsafe possible
  - Large number I/O, can additionally expanded
  - Selectable motor parameters
  - Maintenance switch, key switch
  - PLC functionality for drive-related functions

- DuoDrive Fewer wear-prone parts ensure the lowest possible downtimes and reduce maintenance costs
- The most efficient drive system on the market
- Universal mounting position (DuoDrive)
  Version reduction
- Low noise level
- Integrated encoder in the motor
- High dynamics due to low inertia