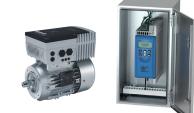

- Decentralised frequency inverter, motor- or wall-mounted
- NORDAC inverter
  - Ethernet interface can be enhanced via optional module
  - PROFIsafe possible
  - Large number I/O, can additionally expanded
  - Selectable motor parameters
  - Maintenance switch, key switch
  - PLC functionality for drive-related functions