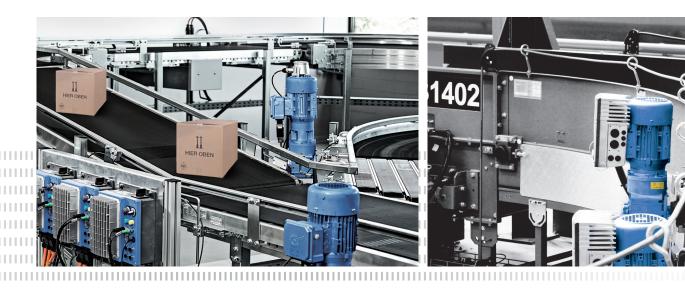

## LogiDrive Solution space POST & PARCEL AND AIRPORT

Baggage handling systems, parcel distribution systems, parcel sorting system

# LogiDrive<sup>®</sup> Solution space

Chain and roller conveyors, belt and pallet conveyor technology, container conveyor technology, overhead conveyor

- ▶ High power density BG 90 up to 3.7 kW
- Multi-dialect chip
- Firmware updates via industrial BUS possible
- ► FLEX, for the time being for the higher power ranges (not covered by ON)
- > PLC functionality for drive-related functions