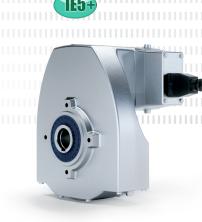

#### ADVANCED

- High efficiency (IE5+) with partial load ranges/speed due to PMSM technology
- Plug and Play
- High power density
  - BG 90 up to 3.7 kW
- High overload
- Compact design
- Global motor, global certifications
- High availability, e.g. version reduction/ standardisation
- Simple installation, commissioning and service thanks to full pluggability
- Simple engineering
- Versatile

- DuoDrive Fewer wear-prone parts ensure the lowest possible downtimes and reduce maintenance costs
- The most efficient drive system on the market
- Universal mounting position (DuoDrive)
  Version reduction
- Low noise level
- Integrated encoder in the motor
- High dynamics due to low inertia