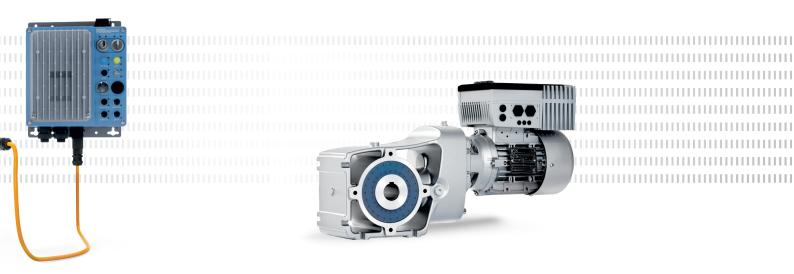

- Decentralised frequency inverter, motor- or wall-mounted
- NORDAC inverter
  - Ethernet interface can be enhanced via optional module
  - PROFIsafe possible
  - Large number I/O, can additionally expanded
  - Selectable motor parameters
  - Maintenance switch, key switch
  - PLC functionality for drive-related functions

- DuoDrive Fewer wear-prone parts ensure the lowest possible downtimes and reduce maintenance costs
- The most efficient drive system on the market
- Universal mounting position (DuoDrive)
  Version reduction
- Low noise level
- Integrated encoder in the motor
- High dynamics due to low inertia

## | ADVANCED

- High efficiency (IE5+) with partial load ranges/speed due to PMSM technology
- High-efficiency overall solution
- Plug and Play
- High power density
- Selectable motor parameters
- Wide speed range
- High overload
- Compact design
- Motor-mounted
- Global motor, global certifications
- Small size for a wide power range