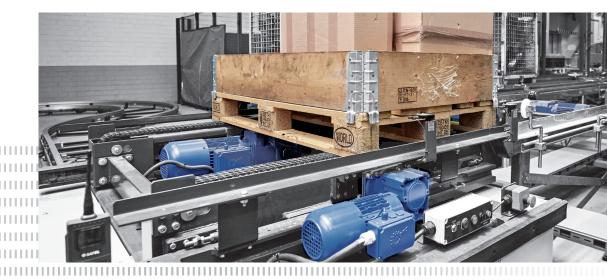

## LogiDrive Solution space POST & PARCEL AND AIRPORT

Baggage handling systems, parcel distribution systems, parcel sorting system

# LogiDrive<sup>®</sup> Solution space

Chain and roller conveyors, belt and pallet conveyor technology, container conveyor technology, overhead conveyor

- ▶ High power density BG 90 up to 3.7 kW
- Multi-dialect chip
- Firmware updates via industrial BUS possible
- ► FLEX, for the time being for the higher power ranges (not covered by ON)
- > PLC functionality for drive-related functions